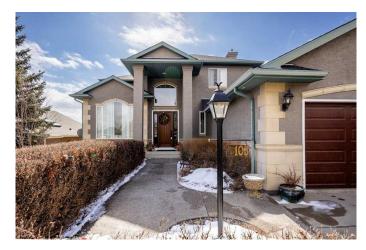

# \$1,199,900 - 103 Palomino Boulevard, Rural Rocky View County

MLS® #A2203786

# \$1,199,900

6 Bedroom, 5.00 Bathroom, 2,246 sqft Residential on 0.28 Acres

Springbank Links, Rural Rocky View County, Alberta

Well now, if you've been searching for that perfect blend of country charm and modern comfort, look no further than 103 Palomino Boulevard. This fully renovated, air conditioned home, set on 0.28 acres of prime Springbank land, offers all the space, warmth, and quality craftsmanship a family could hope for. With six bedrooms and 4.5 baths, there's room for everyoneâ€"whether you're raising a family, hosting the grandkids, or just enjoying the peace and quiet of country living. Over the last four years, every inch of this 2,246 sq. ft. home has been thoughtfully updated, so you can simply move in and start making memories.

This home is a rare find in Springbank Linksâ€"modern where it matters, but with all the warmth and character of a true country estate.

Built in 1998