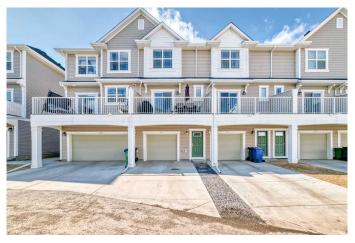

# \$499,000 - 436 Copperstone Manor Se, Calgary

MLS® #A2203813

### \$499,000

2 Bedroom, 3.00 Bathroom, 1,592 sqft Residential on 0.00 Acres

Copperfield, Calgary, Alberta

WELCOME to this beautiful 2 Bedroom 2.5 Bathroom Townhome located in one of the most sought-after communities in Calgary! As you take your first steps into the home, you are greeted with the bright lighting and the luxury finishes of the property! Enter from the main door OR the ATTACHED DOUBLE GARAGE that provides easy access to the main floor of the home. Take the stairs up to the naturally lit and spacious dining area. The entire second floor consists of luxury vinyl flooring, bright walls, and modern light fixtures! Located right beside the dining room is your 2-piece half-bath that is perfect for any of your guests or family members! Walk into the beautifully designed kitchen and be amazed by the luxurious look of the granite countertops. Combined with the stainless-steel appliances and a LARGE ISLAND with enough room for the entire family and then some! The living room will amaze you with its direct access to the completely private balcony, and a spacious layout with enough room for all your furniture! The third floor consists of brand-new carpet throughout the floor! Enter into the master bedroom and be amazed by the amount of space that you have for your entire bedroom furniture set! The 4PC En-Suite Bathroom consists of a him/her double vanity, a standing shower, a wall-to-wall mirror, and modern finishes and lighting! Access to your walk-in closet is right through the en-suite bathroom to ensure for complete privacy of your personal belongings!

#### **Amenities**

Amenities None

Parking Spaces 3

Parking Double Garage Attached

# of Garages 2

#### **Exterior**

Exterior Features Balcony
Lot Description City Lot

Roof Asphalt Shingle

Construction Wood Frame

Foundation Poured Concrete