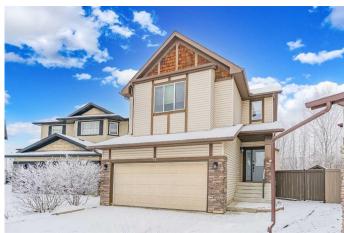

Welcome to 77 Rockyspring Point NW, a stunning 2-storey home with over 3,160 sq. ft. of finished living space, backing onto a green reserve for cool summer breezes, and ultimate backyard privacy throughout spring, summer, and autumn. This move-in-ready home has been beautifully updated, featuring new kitchen appliances, sleek quartz countertops throughout, fresh flooring, and modern upgrades.

Step inside to an open-concept main floor with a bright, inviting living space, with an updated fireplace and large windows showcasing serene nature views. The renovated kitchen boasts stylish cabinetry, new quartz countertops, and premium appliances, making it perfect for entertaining and everyday cooking.

This is a rare opportunity to own a beautifully updated home in the desirable Rocky Ridge community, close to parks, schools, shopping, and transit. Don't miss outâ€"schedule your private showing today!