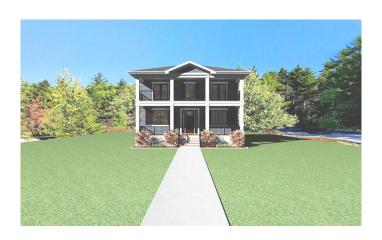

## \$675,000

2 Bedroom, 3.00 Bathroom, 1,754 sqft Residential on 0.10 Acres

Lakewood Meadows, Strathmore, Alberta

Welcome Home to Lakewood, Strathmoreâ€"Your Dream, Your Way!

Ready to build your dream home? Kelly Kustom Homes is offering an exciting opportunity in the vibrant Lakewood community! Picture yourself in this beautiful new construction featuring 3 bedrooms, 2.5 bathrooms, and luxurious comforts designed with your lifestyle in mind.

Inside, you'll find thoughtfully designed spaces where modern elegance meets cozy comfort, ideal for family moments, celebrations with friends, or simply unwinding after a busy day. Natural sunlight will stream through your open-concept home, creating a warm, inviting atmosphere you'll love coming home to.