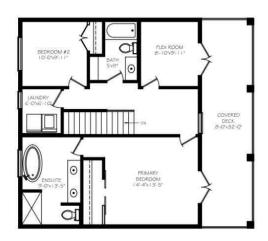

#### Interior

Interior Features No Smoking Home, Open Floorplan, See Remarks, Walk-In Closet(s)

Appliances Dishwasher, Microwave, Range, Refrigerator, See Remarks,

Washer/Dryer

Heating Forced Air, Natural Gas

Cooling None
Fireplace Yes
# of Fireplaces 1

Fireplaces Electric, Gas, Living Room

Has Basement Yes

Basement Full, Unfinished