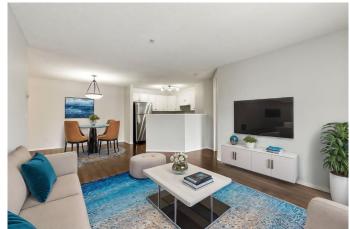

## \$325,000

2 Bedroom, 2.00 Bathroom, 846 sqft Residential on 0.00 Acres

Citadel, Calgary, Alberta

Welcome to this beautifully updated, south-facing condo overlooking serene green space! Enjoy peaceful views and direct access to scenic pathways, parks, and off-leash dog areasâ€"perfect for nature lovers and pet owners alike. Inside, you'll find fresh paint, upgraded flooring, and an abundance of natural light throughout. This bright and airy 2-bedroom, 2-bathroom home offers both comfort and convenience in a vibrant, outdoor-friendly community.

### Interior

Interior Features Breakfast Bar, Built-in Features, Laminate Counters, Open Floorplan

Appliances Dishwasher, Electric Range, Washer/Dryer, Oven

Heating Combination

Cooling None