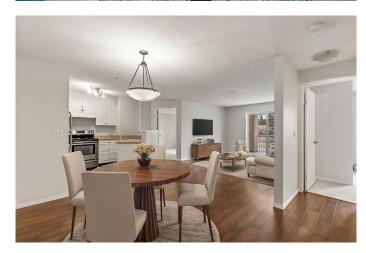

## \$325,000

2 Bedroom, 2.00 Bathroom, 846 sqft Residential on 0.00 Acres

Citadel, Calgary, Alberta

Welcome to this beautifully updated, south-facing condo overlooking serene green space! Enjoy peaceful views and direct access to scenic pathways, parks, and off-leash dog areasâ€"perfect for nature lovers and pet owners alike. Inside, you'll find fresh paint, upgraded flooring, and an abundance of natural light throughout. This bright and airy 2-bedroom, 2-bathroom home offers both comfort and convenience in a vibrant, outdoor-friendly community.

### Interior

Interior Features Breakfast Bar, Built-in Features, Laminate Counters, Open Floorplan

Appliances Dishwasher, Electric Range, Washer/Dryer, Oven

Heating Combination

Cooling None